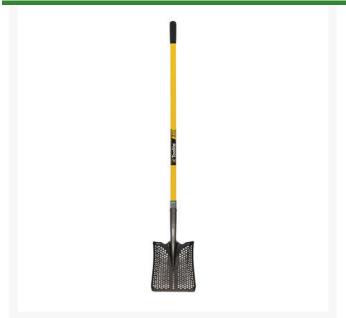

## **Toolite Square Point Sifter Shovel**

R2108

## **Details**

Designed with perforations that sift and separate unwanted debris. Pea-size holes allow sand, dirt, mud, clay, water and gravel to sift through making the shovel more efficient and lighter weight. Ideal for golf course bunkers, sports fields maintenance, landscaping, irrigation ditches, ponds and concrete work. Durable, 14-gauge tempered steel with 48" straight fiberglass handle.

- Pea-sized holes sift and separate debris
- Lightweight and effective
- Ideal for golf course bunkers
- Durable
- Square point