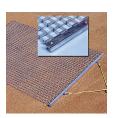

## Keystone Steel Drag Mat - 3' x 5' 26 lbs R100365

## Details

Perfectly level and smooth the surface on dirt, gravel, clay or sand. Ideal for top dressing and breaking up aerification plugs on golf course greens and fairways, dragging baseball fields and track surfaces, sand trap raking, and debris removal before laying sod or grass seed. Rust resistant. Reversible. Rolls up like carpet for easy cleaning. Mesh size 1" x 1", Crimp 3/8" deep x .046" thick, 13 gauge (.0915") galvanized steel rods. Wt. 1.6 lbs/sq ft. Pull rope attached.