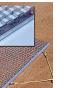

## **Details**

Perfectly level and smooth the surface on dirt, gravel, clay or sand. Ideal for top dressing and breaking up aerification plugs on golf course greens and fairways, dragging baseball fields and track surfaces, sand trap raking, and debris removal before laying sod or grass seed. Rust resistant. Reversible. Rolls up like carpet for easy cleaning. Mesh size 1" x 1", Crimp 3/8" deep x .046" thick, 13 gauge (.0915") galvanized steel rods. Wt. 1.6 lbs/sq ft. Pull rope attached.