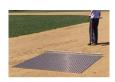

## **Details**

Perfectly level and smooth the surface on dirt, gravel, clay or sand. Ideal for top dressing and breaking up aerification plugs on golf course greens and fairways, dragging baseball fields and track surfaces, sand trap raking, and debris removal before laying sod or grass seed. Rust resistant. Reversible. Rolls up like carpet for easy cleaning. Mesh size 1" x 1", Crimp 3/8" deep x .046" thick, 13 gauge (.0915") galvanized steel rods. Wt. 1.6 lbs/sq ft. Pull rope attached.