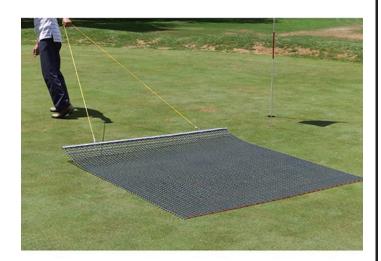

## **Keystone Steel Drag Mat - 3' x 4' 23 lbs** R100364

## **Details**

Perfectly level and smooth the surface on dirt, gravel, clay or sand. Ideal for top dressing and breaking up aerification plugs on golf course greens and fairways, dragging baseball fields and track surfaces, sand trap raking, and debris removal before laying sod or grass seed. Rust resistant. Reversible. Rolls up like carpet for easy cleaning. Mesh size 1" x 1", Crimp 3/8" deep x .046" thick, 13 gauge (.0915") galvanized steel rods. Wt. 1.6 lbs/sq ft. Pull rope attached.