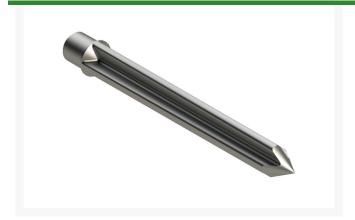

## Alloy Shatter Tine - .625MT x 5.500L x .625 Cross OD

## **Details**

With their "+" shape, Shatter Tines relieve compaction and allow water, air and nutrients to flow in the root zones and beyond with virtually no visible surface disturbance. Because of their unique shape the aerating area is maximized while allowing play to be resumed immediately. R&R Shatter Tines are manufactured from special high-carbon alloy investment castings and heat treated to RC45-48 in our own facility to ensure you of optimum quality.

## **Specifications**

Manufacturer R&R Products
A - Tine Type Alloy Shatter
B - Tine Mounting .625 in (15.9mm)

Dia.

C - Tine Length 5.500 in (140mm)
D - Tine Tip Outside .625 in cross (15.9mm)

(Hole) Dia.