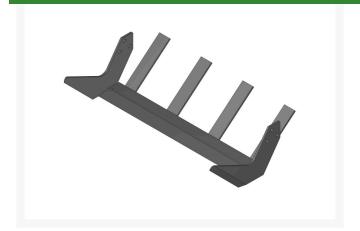

## Sod Blade - 18 x 1/4 x 2-1/2 Heavy Duty w/4 Fingers

## **Details**

One straight bevel sharpened to a razor edge, results in fewer, if any, sharpenings. Heavy-Duty blade gives increased stability and longer life. The high carbon steel is hardened and tempered for strength and longevity.

## **Specifications**

Manufacturer R&R Products

Sod Blade Depth 2-1/2 in

Sod Blade End Plate 3/16 in (Black)

Sod Blade Fingers 4 x 5-1/2 in

Sod Blade Thickness 1/4 in

Sod Blade Type Heavy Duty

Sod Blade Width 18 in