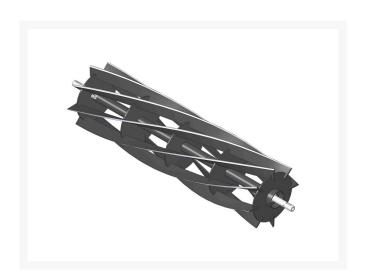

## Reel - 8 Blade R200839

## **Details**

R&R Reel blades are expertly crafted from premium high carbon-boron alloy steel, heat-treated to perfectly complement both R&R and OEM bedknives. Each reel undergoes precision cylindrical grinding on bearing surfaces, followed by relief grinding for optimal performance. Advanced computer balancing ensures extended reel and bearing life. Backed by our lifetime guarantee against defects in materials and craftsmanship under normal use, R&R Reels deliver unmatched durability and cutting precision you can trust.

- Premium Construction: Made from high carbon-boron alloy steel and heat-treated to match R&R and OEM bedknives for superior performance.
- Precision Engineering: Cylindrically and relief ground, then computer balanced to maximize reel and bearing life.
- Lifetime Guarantee: Backed by a lifetime warranty against material and workmanship defects under normal use.