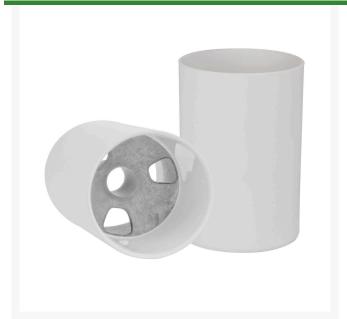

## **Details**

This regulation 6: white cup is die cast aluminum, machined for a precise fit with the flag pole ferrule. Vertical surfaces are powder-coated for brillant, long-lasting durability. the bottom surface is not powder-coated to there is no paint to chip. Meets all USGA and PGA regulations. Aluminum. White.

- 6" die-cast aluminum cup
- Powder-coated vertical surfaces for durability
- Meets USGS and PGA regulations