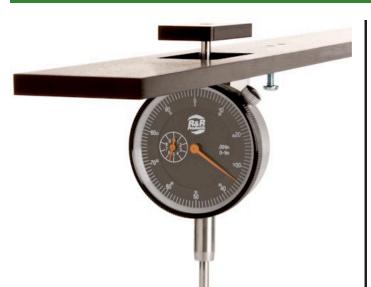

## **Masters Groomer Gauge - Dial Inches** R182

## **Details**

Accurately measures desired grooming depth of groomer or verticut units. Easy to use. Rotate the grooming blade facing down, place the bar on front and rear rollers then push the measuring rod until it touches the blades. Hard anodized aluminum. Fits all greensmowers. Instructions and conversion included. Displays measurements in .001" increments. 18" length.

- Specific Groomer or Verticut gauge
- Accurately measures desired grooming depth
- Easy to use
- Hard anodized aluminum
- Fits all greensmowers
- Instructions and conversion included
- Measurements in .001" increments
- 18" length
- Includes Plastic Case