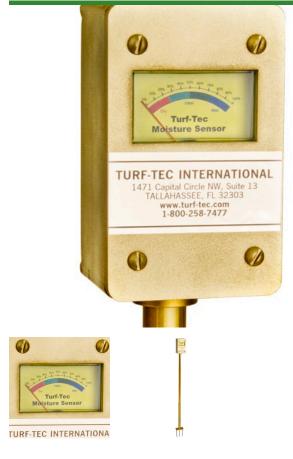

## Turf-Tec Moisture Sensor

R180

## **Details**

A moisture sensor is a must for all turf grass managers. This sensor calibrates in percentages and read out is immediate. Moisture can be checked at any level from 1" to 4" deep. Quick adjustable base allows easy depth adjustment for readings above, in and below the root zone. By monitoring the moisture in the soil, you can control the correct amount of irrigation each time you water. Dry spots can be identified before they become visually apparent without causing damage to stressed turf grass. Water movement problems are easily detected with the variable depth feature. Readings are in percentages from 0% to 100%.

- Essential for all turf grass managers
- Calibrates in percentages
- Immediate read-out
- Check moisture from 1" to 4" deep
- Identifies dry spots before causing damage
- Detects water movement problems
- Variable depth feature
- Moisture readings in percentages from 0 to 100%