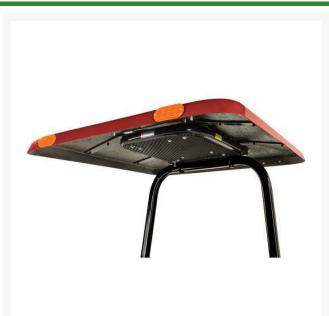

## Cool Tops Canopy with Fan Fits 2in x 3in Straight Roll Bar (2016 & Older) Red

## **Details**

Stay cool and work in comfort with a Cool Tops canopy and fan installed on your equipment. The canopy provides the operator with shade while the overhead 16", 12 Volt fan produces a "Down Draft System" creating a clean, cool breeze on hot days to keep dust, sun, debris and insects off the operator. Durable poly canopy with welded steel frame. If required, Adapter Bar or Shims sold separately. Roll bar not included. Red canopy.