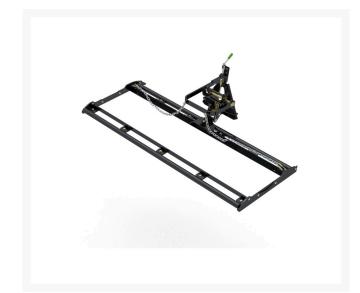

# Drag Mat Carrier Frame w/ Fast Connect Hitch R151090

### Details

The Drag Mat Carrier Frame with Fast Connect Hitch is designed to lift a 6' x 3' steel or cocoa drag mat between passes or when traveling from field to field. Use R08758 Cocoa Mat or R08757 Steel Mat. Mat must be ordered seperately and is not included in the price of the attachment.

- Designed to lift a 6' x 3' steel or cocoa drag mat
- Use R08758 Cocoa Mat or R08757 Steel Mat