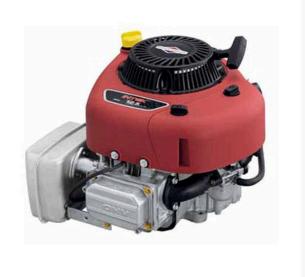

## **B-S Engine** RS2199073029G5

## Details

Intek 12.5 Gross HP - Crankshaft: 3-5/32" length, Tapped 7/16"-20, Keyway, 1" Dia. Warranty: Consumer Use: 2 year limited\* / Commercial Use: 1 year limited\* Dura-Bore cast iron sleeve for extended life Dual circuit charging system Exhaust included Dual-Clean air cleaner pleated paper filter with a foam pre-cleaner ensures maximum protection for extended engine life Overhead valve design (OHV) for cooler operation and longer valve life Electric start with back-up recoil