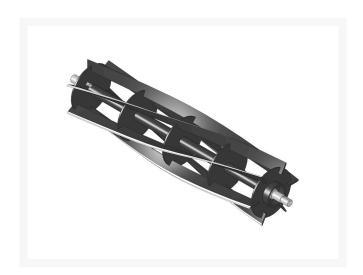

## Reel - 6 Blade R1506

## **Details**

R&R Reel blades are expertly crafted from premium high carbon-boron alloy steel, heat-treated to perfectly complement both R&R and OEM bedknives. Each reel undergoes precision cylindrical grinding on bearing surfaces, followed by relief grinding for optimal performance. Advanced computer balancing ensures extended reel and bearing life. Backed by our lifetime guarantee against defects in materials and craftsmanship under normal use, R&R Reels deliver unmatched durability and cutting precision you can trust.

- Premium Construction: Made from high carbon-boron alloy steel and heat-treated to match R&R and OEM bedknives for superior performance.
- Precision Engineering: Cylindrically and relief ground, then computer balanced to maximize reel and bearing life.
- Lifetime Guarantee: Backed by a lifetime warranty against material and workmanship defects under normal use.