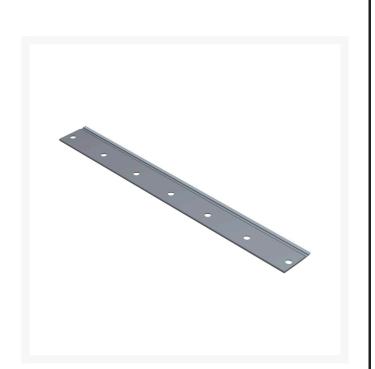

## Details

R&R Bedknives are manufactured from high carbonboron alloy steel and then hardened to RC46-49 to match the temper of our reel blades and original equipment reels. Bedknives are surface ground on the top and front edge and straightened three times before being packaged with oil for rust prevention. All R&R Bedknives now have an increased front edge grind for added life. All R&R Bedknives are guaranteed against defects in material and workmanship under normal use for the life of the part.

- Manufactured from high carbon-boron alloy steel
- Hardened to match the temper of our reel blades and original equipment reels
- Lifetime Guaranteed\*