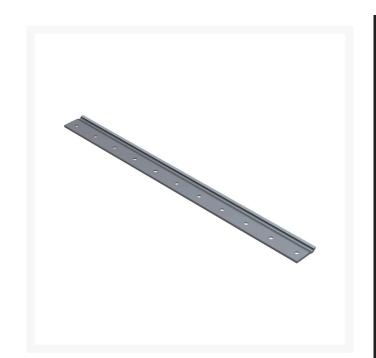

## Details

R&R Bedknives are manufactured from high carbonboron alloy steel and then hardened to RC46-49 to match the temper of our reel blades and original equipment reels. Bedknives are surface ground on the top and front edge and straightened three times before being packaged with oil for rust prevention. All R&R Bedknives now have an increased front edge grind for added life. All R&R Bedknives are guaranteed against defects in material and workmanship under normal use for the life of the part.

## Replaces

R150452, R29-4020, R30-0730, R37-7510, R39-0730 29-4020, 37-7510, 39-0730

Toro

Specifications

Manufacturer

**R&R** Products

Fits Models Toro HTM Toro Turf Pro