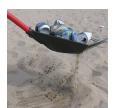

## Details

Rake, collect, sift, skim, dump, shovel and haul - all in one tool. The Rake Assassin switches from rake to shovel by simply holding the rake handle and rolling over. It now becomes a scoop. Dirt and sand is sifted while removing leaves, mowed grass, pruning clippings, weeds, pinecones, gravel, flower garden, pet waste or skim the pond, then carry to the waste area. Durable polycarbonate and aluminum with 15" wide head with polypropylene teeth. 46" handle.