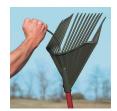

## Details

Rake, collect, sift, skim, dump, shovel and haul - all in one tool. The Rake Assassin switches from rake to shovel by simply holding the rake handle and rolling over. It now becomes a scoop. Dirt and sand is sifted while removing leaves, mowed grass, pruning clippings, weeds, pinecones, gravel, flower garden, pet waste or skim the pond, then carry to the waste area. Durable polycarbonate and aluminum with 15" wide head with polypropylene teeth. 46" handle.

- Rake, collect, sift, skim, dump and haul
- Ergonomic design
- Made of polycarbonate and aluminum with polypropropylene teeth
- Blade length 9"
- Rake head width 15"
- Weight 1.7 lbs.
- Length 59"