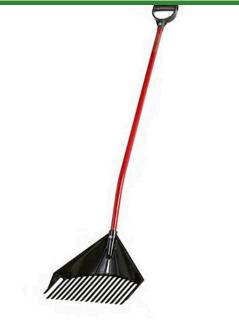

## Root Assassin Rake

RRA1004

## Details

Rake, collect, sift, skim, dump, shovel and haul - all in one tool. The Rake Assassin switches from rake to shovel by simply holding the rake handle and rolling over. It now becomes a scoop. Dirt and sand is sifted while removing leaves, mowed grass, pruning clippings, weeds, pinecones, gravel, flower garden, pet waste or skim the pond, then carry to the waste area. Durable polycarbonate and aluminum with 15" wide head with polypropylene teeth. 46" handle.

- Rake, collect, sift, skim, dump and haul
- Ergonomic design
- Made of polycarbonate and aluminum with polypropropylene teeth
- Blade length 9"
- Rake head width 15"
- Weight 1.7 lbs.
- Length 59"