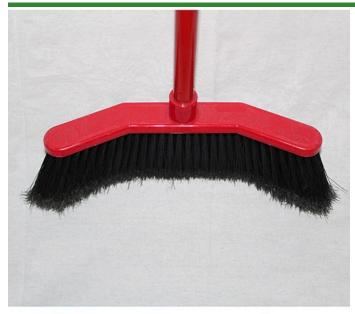

## **Davinci Curved Broom - 14"**

## **Details**

Features curved ends to funnel dirt toward the center of the broom, eliminating spills from the sides while creating a neat pile in the center. The low profile head gets under most cabinets and equipment while the flared edges sweep along walls and into corners easily. Lightweight design reduces fatigue. Available in 14" and 24" widths.

- Curved end sections funnel dirt toward the center section
- Creates a tidy pile in the center of the broom
- Low profile head tets under furniture, cabinets and equipment
- Extra-large 15" sweeping path cuts sweeping time in half
- Flared edges sweep along walls and into corners easily
- Lightweight 2 lbs.