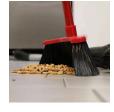

## **Details**

Features curved ends to funnel dirt toward the center of the broom, eliminating spills from the sides while creating a neat pile in the center. The low profile head gets under most cabinets and equipment while the flared edges sweep along walls and into corners easily. Lightweight design reduces fatigue. Available in 14" and 24" widths.

- Curved end sections funnel dirt toward the center section
- Creates a tidy pile in the center of the broom
- Low profile head tets under furniture, cabinets and equipment
- Extra-large 15" sweeping path cuts sweeping time in half
- Flared edges sweep along walls and into corners easily
- Lightweight 2 lbs.