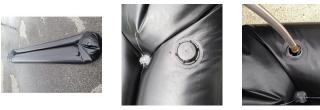

#### Details

Quick Dam Water Curbs are long cylinder tubes made of durable 10 mil plyurethane that can be filled with water to act as a temporary barrier to control and divert flood water. Protects up to 6-1/2" or 10" in height. Dual chambers prevent rolling out of position. They can be filled, drained, stored, and reused, as needed, year after year for ongoing flood needs. Strong enough for an automobile to drive over. Compact and lightweight. Easy to use, just fill with water. Black. 6.5" x 4'.

- Contains, controls and diverts water
- Fill and drain with water as needed
- Compact and lightweight
- Store empty and fill on site as needed
- Dual chambers prevent rolling out of position
- Durable and chemical resistant
- Reusable year after year
- 5' length holds 40 gallons
- 320 lbs filled weight