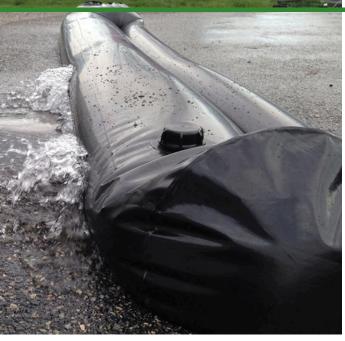

#### Details

Quick Dam Water Curbs are long cylinder tubes made of durable 10 mil plyurethane that can be filled with water to act as a temporary barrier to control and divert flood water. Protects up to 6-1/2" or 10" in height. Dual chambers prevent rolling out of position. They can be filled, drained, stored, and reused, as needed, year after year for ongoing flood needs. Strong enough for an automobile to drive over. Compact and lightweight. Easy to use, just fill with water. Black. 6.5" x 4'.

- Contains, controls and diverts water
- Fill and drain with water as needed
- Compact and lightweight
- Store empty and fill on site as needed
- Dual chambers prevent rolling out of position
- Durable and chemical resistant
- Reusable year after year
- 5' length holds 40 gallons
- 320 lbs filled weight