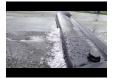

### Quick Dam Water Curb - 6.5" x 5' - 1/Bag RODWC65

#### Details

Quick Dam Water Curbs are long cylinder tubes made of durable 10 mil plyurethane that can be filled with water to act as a temporary barrier to control and divert flood water. Protects up to 6-1/2" or 10" in height. Dual chambers prevent rolling out of position. They can be filled, drained, stored, and reused, as needed, year after year for ongoing flood needs. Strong enough for an automobile to drive over. Compact and lightweight. Easy to use, just fill with water. Black. 6.5" x 4'.

- Contains, controls and diverts water
- Fill and drain with water as needed
- Compact and lightweight
- Store empty and fill on site as needed
- Dual chambers prevent rolling out of position
- Durable and chemical resistant
- Reusable year after year
- 5' length holds 40 gallons
- 320 lbs filled weight