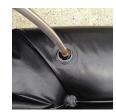

## **Details**

Quick Dam Water Curbs are long cylinder tubes made of durable 10 mil plyurethane that can be filled with water to act as a temporary barrier to control and divert flood water. Protects up to 6-1/2" or 10" in height. Dual chambers prevent rolling out of position. They can be filled, drained, stored, and reused, as needed, year after year for ongoing flood needs. Strong enough for an automobile to drive over. Compact and lightweight. Easy to use, just fill with water. Black, 6.5" x 20'.

- · Fill and drain with water as needed
- Compact and lightweight
- Store empty and fill on site as needed
- Dual chambers prevent rolling out of position
- Durable and chemical resistant 10 mil poly
- Reusable year after year
- Use for doorways, garages, sports fields, golf courses and many more
- Holds 160 gallons
- 1,280 lbs filled weight