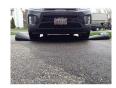

## **Details**

Quick Dam Water Curbs are long cylinder tubes made of durable 10 mil plyurethane that can be filled with water to act as a temporary barrier to control and divert flood water. Protects up to 6-1/2" or 10" in height. Dual chambers prevent rolling out of position. They can be filled, drained, stored, and reused, as needed, year after year for ongoing flood needs. Strong enough for an automobile to drive over. Compact and lightweight. Easy to use, just fill with water. Black, 6.5" x 20'.

- · Fill and drain with water as needed
- Compact and lightweight
- Store empty and fill on site as needed
- Dual chambers prevent rolling out of position
- Durable and chemical resistant 10 mil poly
- Reusable year after year
- Use for doorways, garages, sports fields, golf courses and many more
- Holds 160 gallons
- 1,280 lbs filled weight