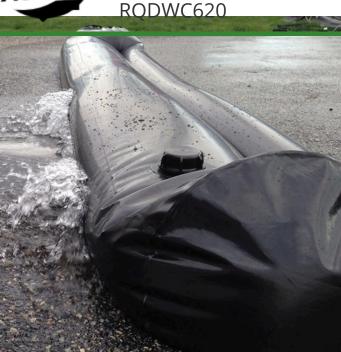

## Quick Dam Water Curb - 6.5" x 20' - 1/Bag

## **Details**

Quick Dam Water Curbs are long cylinder tubes made of durable 10 mil plyurethane that can be filled with water to act as a temporary barrier to control and divert flood water. Protects up to 6-1/2" or 10" in height. Dual chambers prevent rolling out of position. They can be filled, drained, stored, and reused, as needed, year after year for ongoing flood needs. Strong enough for an automobile to drive over. Compact and lightweight. Easy to use, just fill with water. Black, 6.5" x 20'.

- · Fill and drain with water as needed
- Compact and lightweight
- Store empty and fill on site as needed
- Dual chambers prevent rolling out of position
- Durable and chemical resistant 10 mil poly
- Reusable year after year
- Use for doorways, garages, sports fields, golf courses and many more
- Holds 160 gallons
- 1,280 lbs filled weight