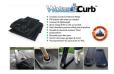

## **Details**

Quick Dam Water Curbs are long cylinder tubes made of durable 10 mil plyurethane that can be filled with water to act as a temporary barrier to control and divert flood water. Protects up to 6-1/2" or 10" in height. Dual chambers prevent rolling out of position. They can be filled, drained, stored, and reused, as needed, year after year for ongoing flood needs. Strong enough for an automobile to drive over. Compact and lightweight. Easy to use, just fill with water. Black, 6.5" x 20'.

- · Fill and drain with water as needed
- Compact and lightweight
- Store empty and fill on site as needed
- Dual chambers prevent rolling out of position
- Durable and chemical resistant 10 mil poly
- Reusable year after year
- Use for doorways, garages, sports fields, golf courses and many more
- Holds 160 gallons
- 1,280 lbs filled weight

## **Specifications**

Manufacturer Quick Dam
Color Black
Height 6.5 in
Length 20 ft

Material 10 mil Polyurethane

Pekerti Jaya Sdn. Bad

45 Jalan Industri USJ 1/5, Taman Perindustrian USJ 1 Subang Jay, 47600 603-80216684