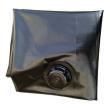

## **Details**

Quick Dam Water Curbs are long cylinder tubes made of durable 10 mil plyurethane that can be filled with water to act as a temporary barrier to control and divert flood water. Protects up to 6-1/2" or 10" in height. Dual chambers prevent rolling out of position. They can be filled, drained, stored, and reused, as needed, year after year for ongoing flood needs. Strong enough for an automobile to drive over. Compact and lightweight. Easy to use, just fill with water. Black. 10" x 5'.

- Fill and drain with water as needed
- Compact and lightweight
- Store empty and fill on site as needed
- Dual chambers prevent rolling out of position
- Durable and chemical resistant 10 mil poly
- Reuable year after year
- Use for doorways, garages, sports fields, golf courses and much more!
- Holds 175 gallons
- 1,400 lbs filled weight