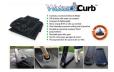

## **Details**

Quick Dam Water Curbs are long cylinder tubes made of durable 10 mil plyurethane that can be filled with water to act as a temporary barrier to control and divert flood water. Protects up to 6-1/2" or 10" in height. Dual chambers prevent rolling out of position. They can be filled, drained, stored, and reused, as needed, year after year for ongoing flood needs. Strong enough for an automobile to drive over. Compact and lightweight. Easy to use, just fill with water. Black. 10" x 5'.

- Fill and drain with water as needed
- Compact and lightweight
- Store empty and fill on site as needed
- Dual chambers prevent rolling out of position
- Durable and chemical resistant 10 mil poly
- Reuable year after year
- Use for doorways, garages, sports fields, golf courses and much more!
- Holds 175 gallons
- 1,400 lbs filled weight