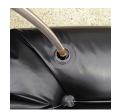

## **Details**

Quick Dam Water Curbs are long cylinder tubes made of durable 10 mil plyurethane that can be filled with water to act as a temporary barrier to control and divert flood water. Protects up to 6-1/2" or 10" in height. Dual chambers prevent rolling out of position. They can be filled, drained, stored, and reused, as needed, year after year for ongoing flood needs. Strong enough for an automobile to drive over. Compact and lightweight. Easy to use, just fill with water. Black. 10" x 5'.

- Fill and drain with water as needed
- Compact and lightweight
- Store empty and fill on site as needed
- Dual chambers prevent rolling out of position
- Durable and chemical resistant 10 mil poly
- Reuable year after year
- Use for doorways, garages, sports fields, golf courses and much more!
- Holds 175 gallons
- 1,400 lbs filled weight