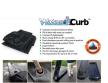

# Quick Dam Water Curb - 6.5" x 10' -1/Bag RODWC610

#### Details

Quick Dam Water Curbs are long cylinder tubes made of durable 10 mil plyurethane that can be filled with water to act as a temporary barrier to control and divert flood water. Protects up to 6-1/2" or 10" in height. Dual chambers prevent rolling out of position. They can be filled, drained, stored, and reused, as needed, year after year for ongoing flood needs. Strong enough for an automobile to drive over. Compact and lightweight. Easy to use, just fill with water. Black. 6.5" x 10'.

- Fill and drain with water as needed
- Compact and lightweight
- Store empty and fill on site as needed
- Dual chambers prevent rolling out of position
- Durable and chemical resistant 10 mil poly
- Reusable year after year
- Use for doorways, garages, fields, golf courses and more!
- 10' length holds 80 gallons
- 640 lbs filled weight

#### Specifications

| Manufacture | r |
|-------------|---|
| Color       |   |
| Height      |   |
| Length      |   |
| Material    |   |

Quick Dam Black 6.5 in 10 ft 10 mil Polyurethane