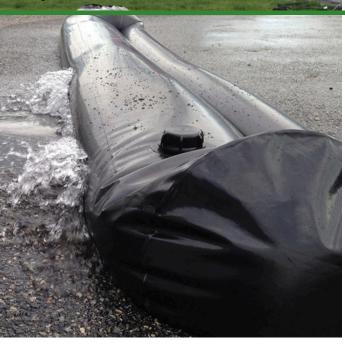

#### Details

Quick Dam Water Curbs are long cylinder tubes made of durable 10 mil plyurethane that can be filled with water to act as a temporary barrier to control and divert flood water. Protects up to 6-1/2" or 10" in height. Dual chambers prevent rolling out of position. They can be filled, drained, stored, and reused, as needed, year after year for ongoing flood needs. Strong enough for an automobile to drive over. Compact and lightweight. Easy to use, just fill with water. Black. 6.5" x 10'.

- Fill and drain with water as needed
- Compact and lightweight
- Store empty and fill on site as needed
- Dual chambers prevent rolling out of position
- Durable and chemical resistant 10 mil poly
- Reusable year after year
- Use for doorways, garages, fields, golf courses and more!
- 10' length holds 80 gallons
- 640 lbs filled weight