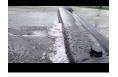

#### Details

Quick Dam Water Curbs are long cylinder tubes made of durable 10 mil plyurethane that can be filled with water to act as a temporary barrier to control and divert flood water. Protects up to 6-1/2" or 10" in height. Dual chambers prevent rolling out of position. They can be filled, drained, stored, and reused, as needed, year after year for ongoing flood needs. Strong enough for an automobile to drive over. Compact and lightweight. Easy to use, just fill with water. Black. 6.5" x 10'.

- Fill and drain with water as needed
- Compact and lightweight
- Store empty and fill on site as needed
- Dual chambers prevent rolling out of position
- Durable and chemical resistant 10 mil poly
- Reusable year after year
- Use for doorways, garages, fields, golf courses and more!
- 10' length holds 80 gallons
- 640 lbs filled weight