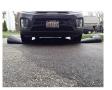

#### Details

Quick Dam Water Curbs are long cylinder tubes made of durable 10 mil plyurethane that can be filled with water to act as a temporary barrier to control and divert flood water. Protects up to 6-1/2" or 10" in height. Dual chambers prevent rolling out of position. They can be filled, drained, stored, and reused, as needed, year after year for ongoing flood needs. Strong enough for an automobile to drive over. Compact and lightweight. Easy to use, just fill with water. Black. 6.5" x 10'.

- Fill and drain with water as needed
- Compact and lightweight
- Store empty and fill on site as needed
- Dual chambers prevent rolling out of position
- Durable and chemical resistant 10 mil poly
- Reusable year after year
- Use for doorways, garages, fields, golf courses and more!
- 10' length holds 80 gallons
- 640 lbs filled weight