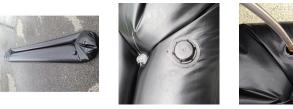

#### Details

Quick Dam Water Curbs are long cylinder tubes made of durable 10 mil plyurethane that can be filled with water to act as a temporary barrier to control and divert flood water. Protects up to 6-1/2" or 10" in height. Dual chambers prevent rolling out of position. They can be filled, drained, stored, and reused, as needed, year after year for ongoing flood needs. Strong enough for an automobile to drive over. Compact and lightweight. Easy to use, just fill with water. Black. 6.5" x 10'.

- Fill and drain with water as needed
- Compact and lightweight
- Store empty and fill on site as needed
- Dual chambers prevent rolling out of position
- Durable and chemical resistant 10 mil poly
- Reusable year after year
- Use for doorways, garages, fields, golf courses and more!
- 10' length holds 80 gallons
- 640 lbs filled weight