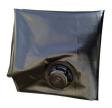

## **Details**

Quick Dam Water Curbs are long cylinder tubes made of durable 10 mil plyurethane that can be filled with water to act as a temporary barrier to control and divert flood water. Protects up to 6-1/2" or 10" in height. Dual chambers prevent rolling out of position. They can be filled, drained, stored, and reused, as needed, year after year for ongoing flood needs. Strong enough for an automobile to drive over. Compact and lightweight. Easy to use, just fill with water. Black. 10" x 10'.

- · Fill and drain with water as needed
- Compact and lightweight
- Store empty and fill on site as needed
- Dual chambers prevent rolling out of position
- Durable and chemical resistant 10 mil poly
- Reusable year after year
- Use for doorways, garages, sports fields, golf courses and much more!
- Holds 350 gallons
- 2,800 lbs filled weight