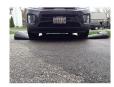

## **Details**

Quick Dam Water Curbs are long cylinder tubes made of durable 10 mil plyurethane that can be filled with water to act as a temporary barrier to control and divert flood water. Protects up to 6-1/2" or 10" in height. Dual chambers prevent rolling out of position. They can be filled, drained, stored, and reused, as needed, year after year for ongoing flood needs. Strong enough for an automobile to drive over. Compact and lightweight. Easy to use, just fill with water. Black. 10" x 10'.

- · Fill and drain with water as needed
- Compact and lightweight
- Store empty and fill on site as needed
- Dual chambers prevent rolling out of position
- Durable and chemical resistant 10 mil poly
- Reusable year after year
- Use for doorways, garages, sports fields, golf courses and much more!
- Holds 350 gallons
- 2,800 lbs filled weight