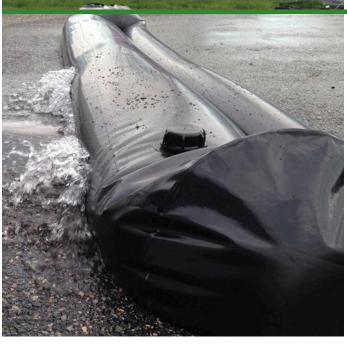

#### Details

Quick Dam Water Curbs are long cylinder tubes made of durable 10 mil plyurethane that can be filled with water to act as a temporary barrier to control and divert flood water. Protects up to 6-1/2" or 10" in height. Dual chambers prevent rolling out of position. They can be filled, drained, stored, and reused, as needed, year after year for ongoing flood needs. Strong enough for an automobile to drive over. Compact and lightweight. Easy to use, just fill with water. Black. 10" x 20'

- Fill and drain with water as needed
- Compact and lightweight
- Store empty and fill on site as needed
- Dual chambers prevent rolling out of position
- Durable and chemical resistant 10 mil poly
- Reusable year after year
- Use for doorways, garages, sports fields, golf courses and much more
- Holds 700 gallons
- 5,600 lbs filled weight

### Specifications

| Manufacturer | Quick Dam           |
|--------------|---------------------|
| Color        | Black               |
| Height       | 10 in               |
| Length       | 20 ft               |
| Material     | 10 mil Polyurethane |