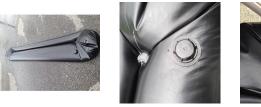

#### Details

Quick Dam Water Curbs are long cylinder tubes made of durable 10 mil plyurethane that can be filled with water to act as a temporary barrier to control and divert flood water. Protects up to 6-1/2" or 10" in height. Dual chambers prevent rolling out of position. They can be filled, drained, stored, and reused, as needed, year after year for ongoing flood needs. Strong enough for an automobile to drive over. Compact and lightweight. Easy to use, just fill with water. Black. 10" x 20'

- Fill and drain with water as needed
- Compact and lightweight
- Store empty and fill on site as needed
- Dual chambers prevent rolling out of position
- Durable and chemical resistant 10 mil poly
- Reusable year after year
- Use for doorways, garages, sports fields, golf courses and much more
- Holds 700 gallons
- 5,600 lbs filled weight