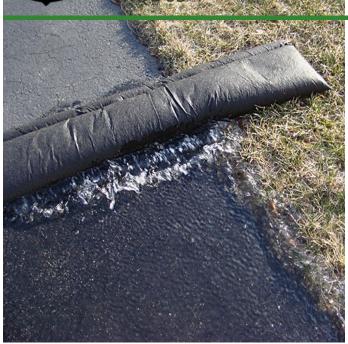

## **Details**

Compact, lightweight and ready to use, no sand needed. Quick Dam Flood Barriers contain a super absorbent powder that swells and gels when wet. The Flood Barriers may be stacked 3 feet high to create a sturdy protective barrier to contain or divert flood water. Built-in wedge prevents rolling out of position. Non-hazardous and non-toxic. 5 feet. Reusable. Black.

- Self activated barriers contain and divert
- Barriers contain a super absorbent powder that gels water
- May be left in place up to 8 months for ongoing protection
- Stack up to 3 ft high
- Built in wedge prevents rolling out of position
- Use through winter for that protection
- Non-hazardous, non-toxic, environmentally friendly
- Reusable
- Great for use on golf courses and athletic fields