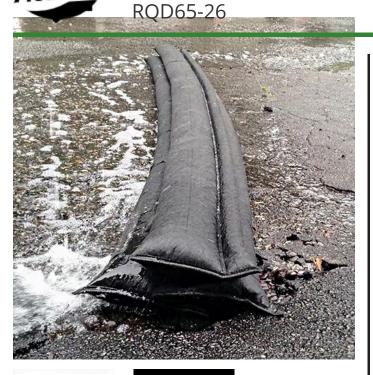

## Details

Compact, lightweight, ready to use and no sand needed. Quick Dam Flood Barriers contain a super absorbent powder that swells and gels when wet. The Flood Barriers may be stacked 3 feet high to create a sturdy protective barrier to contain or divert flood water. Built-in wedge prevents rolling out of position. Non-hazardous and non-toxic. Available in 5', 10' and 17' lengths. Reusable. Black.