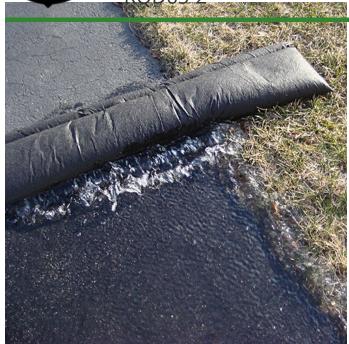

## **Details**

Compact, lightweight and ready to use, no sand needed. Quick Dam Flood Barriers contain a super absorbent powder that swells and gels when wet. The Flood Barriers may be stacked 3 feet high to create a sturdy protective barrier to contain or divert flood water. Built-in wedge prevents rolling out of position. Non-hazardous and non-toxic. 5' length. Reusable. Black. Bag / 2.

- Self activated barriers contain and divert water
- Barriers contain a super absorbet powder that gels water
- Barriers may be left in place up to 8 months
- Stack up to 3 barriers high
- Built in wedge prevents rolling out of position
- Use through the winter for thaw protection
- Non-hazardous, non-toxic, environmentally friendly
- Reusable
- Great for use on golf courses and athletic fields