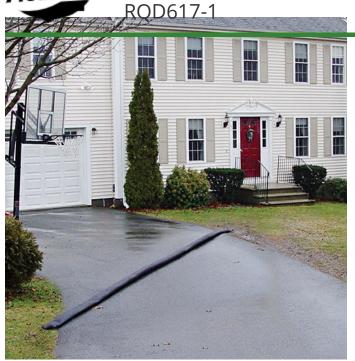

## **Quick Dam Flood Barrier - 17' - 1/Bag**

## **Details**

Compact, lightweight and ready to use, no sand needed. Quick Dam Flood Barriers contain a super absorbent powder that swells and gels when wet. The Flood Barriers may be stacked 3 feet high to create a sturdy protective barrier to contain or divert flood water. Built-in wedge prevents rolling out of position. Non-hazardous and non-toxic. 17' length. Reusable. Black.

- Self activated barrier contain and divert water
- Barriers contain a super absorbent powder that gels water
- Barriers may be left in place up to 8 months
- Stack up to 3 barriers high
- Built in wedge prevents rolling out of position
- Use through the winter for thaw protection
- Non-hazardous, non-toxic, environmentally friendly
- Reusable
- Great for use on golf courses and athletic fields