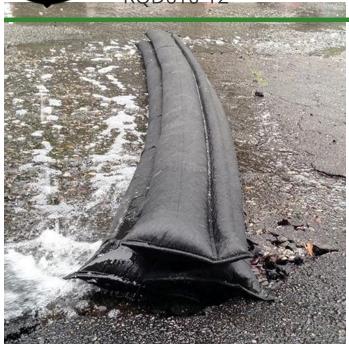

## **Quick Dam Flood Barrier - 10' - 12/Box**

RQD610-12

## **Details**

Compact, lightweight and ready to use, no sand needed. Quick Dam Flood Barriers contain a super absorbent powder that swells and gels when wet. The Flood Barriers may be stacked 3 feet high to create a sturdy protective barrier to contain or divert flood water. Built-in wedge prevents rolling out of position. Non-hazardous and non-toxic. 10' length. Reusable. Black. Box / 12.

- Self activated barriers contain and divert water
- Barriers contain a super absorbent powder that gels water
- May be left in place up to 8 months
- Stack up to 3 barriers high
- Built in wedge prevents rolling
- Use through the winter for thaw protection
- Non-hazardous, non-toxic, environmentally friendly
- Reusable
- Great for use on golf courses and athletic fields