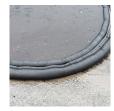

## **Details**

Compact, lightweight and ready to use, no sand needed. Quick Dam Flood Barriers contain a super absorbent powder that swells and gels when wet. The Flood Barriers may be stacked 3 feet high to create a sturdy protective barrier to contain or divert flood water. Built-in wedge prevents rolling out of position. Non-hazardous and non-toxic. 10' length. Reusable. Black. Box / 12.

- Self activated barriers contain and divert water
- Barriers contain a super absorbent powder that gels water
- May be left in place up to 8 months
- Stack up to 3 barriers high
- Built in wedge prevents rolling
- Use through the winter for thaw protection
- Non-hazardous, non-toxic, environmentally friendly
- Reusable
- Great for use on golf courses and athletic fields