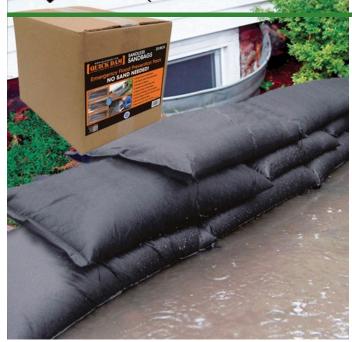

## Quick Dam Flood Bags - 12" x 24" - 20/Box

## **Details**

Quick Dams activate and grow to 3.5 inch high sandbag in minutes with a contained super absorbent powder that swells and gels when wet. Compact, lightweight, ready to use and no sand needed. Simply place in the path of problem water and watch a Quick Dam quickly absorb 4 gallons of water. Easily stacks in brick or pyramid formation to build a retaining wall. Provides continuous protection for several months, if needed. Not for salt water use. Reusable. Environmentally friendly. Black. Bag / 20.

- Self activated bags contain and divert water
- Each bag absorbs 4 gallons of water within 10 minutes
- Bags contain a super absorbent powder that gels water
- Leave bags in place up to 8 months for ongoing protection
- Stack bags in a brick or pyramid formation to create a protective barrier
- Use through the winter for thaw protection
- Non-hazardous, non-toxic, environmentally friendly
- Great for use on golf courses and athletic fields
- Reusable