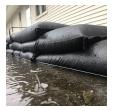

## **Details**

Quick Dams activate and grow to 3.5 inch high sandbag in minutes with a contained super absorbent powder that swells and gels when wet. Compact, lightweight, ready to use and no sand needed. Simply place in the path of problem water and watch a Quick Dam quickly absorb 4 gallons of water. Easily stacks in brick or pyramid formation to build a retaining wall. Provides continuous protection for several months, if needed. Not for salt water use. Reusable. Environmentally friendly. Black. Bag / 20.

- Self activated bags contain and divert water
- Each bag absorbs 4 gallons of water within 10 minutes
- Bags contain a super absorbent powder that gels water
- Leave bags in place up to 8 months for ongoing protection
- Stack bags in a brick or pyramid formation to create a protective barrier
- Use through the winter for thaw protection
- Non-hazardous, non-toxic, environmentally friendly
- Great for use on golf courses and athletic fields
- Reusable