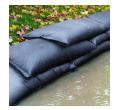

## **Details**

Quick Dams activate and grow to 3.5 inch high sandbag in minutes with a contained super absorbent powder that swells and gels when wet. Compact, lightweight, ready to use and no sand needed. Simply place in the path of problem water and watch a Quick Dam quickly absorb 4 gallons of water. Easily stacks in brick or pyramid formation to build a retaining wall. Provides continuous protection for several months, if needed. Not for salt water use. Reusable. Environmentally friendly. Black. Bag / 20.

- Self activated bags contain and divert water
- Each bag absorbs 4 gallons of water within 10 minutes
- Bags contain a super absorbent powder that gels water
- Leave bags in place up to 8 months for ongoing protection
- Stack bags in a brick or pyramid formation to create a protective barrier
- Use through the winter for thaw protection
- Non-hazardous, non-toxic, environmentally friendly
- Great for use on golf courses and athletic fields
- Reusable