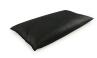

## **Details**

Quick Dams activate and grow to 3.5 inch high sandbag in minutes with a contained super absorbent powder that swells and gels when wet. Compact, lightweight, ready to use and no sand needed. Simply place in the path of problem water and watch a Quick Dam quickly absorb 4 gallons of water. Easily stacks in brick or pyramid formation to build a retaining wall. Provides continuous protection for several months, if needed. Not for salt water use. Reusable. Environmentally friendly. Black. Bag / 20.

- Self activated bags contain and divert water
- Each bag absorbs 4 gallons of water within 10 minutes
- Bags contain a super absorbent powder that gels water
- Leave bags in place up to 8 months for ongoing protection
- Stack bags in a brick or pyramid formation to create a protective barrier
- Use through the winter for thaw protection
- Non-hazardous, non-toxic, environmentally friendly
- Great for use on golf courses and athletic fields
- Reusable