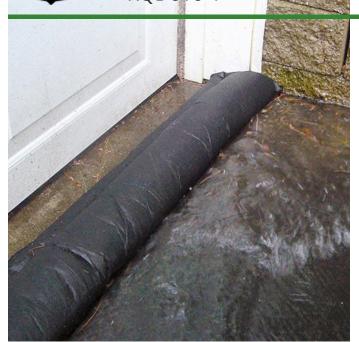

### Quick Dam Flood Barrier - 10' - 1/Bag RQD610-1

#### Details

Compact, lightweight and ready to use, no sand needed. Quick Dam Flood Barriers contain a super absorbent powder that swells and gels when wet. The Flood Barriers may be stacked 3 feet high to create a sturdy protective barrier to contain or divert flood water. Built-in wedge prevents rolling out of position. Non-hazardous and non-toxic. 10' length. Reusable. Black.

- Self activated barriers contain and divert water
- Barriers contain a super absorbent powder that gels water
- Barriers may be left in place up to 8 months
- Stack up to 3 barriers high
- Built in wedge prevents rolling out of position
- Use through the winter for thaw protection
- Non-hazardous, non-toxic, environmentally friendly
- Reusable
- Great for use on golf courses and athletic fields