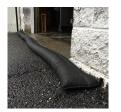

### Quick Dam Flood Barrier - 10' - 1/Bag RQD610-1

#### Details

Compact, lightweight and ready to use, no sand needed. Quick Dam Flood Barriers contain a super absorbent powder that swells and gels when wet. The Flood Barriers may be stacked 3 feet high to create a sturdy protective barrier to contain or divert flood water. Built-in wedge prevents rolling out of position. Non-hazardous and non-toxic. 10' length. Reusable. Black.

- Self activated barriers contain and divert water
- Barriers contain a super absorbent powder that gels water
- Barriers may be left in place up to 8 months
- Stack up to 3 barriers high
- Built in wedge prevents rolling out of position
- Use through the winter for thaw protection
- Non-hazardous, non-toxic, environmentally friendly
- Reusable
- Great for use on golf courses and athletic fields