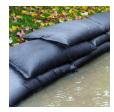

## **Details**

Quick Dams activate and grow to 3.5 inch high sandbag in minutes with a contained super absorbent powder that swells and gels when wet. Compact, lightweight, ready to use and no sand needed. Simply place in the path of problem water and watch a Quick Dam quickly absorb 4 gallons of water. Easily stacks in brick or pyramid formation to build a retaining wall. Provides continuous protection for several months, if needed. Not for salt water use. Reusable. Environmentally friendly. Black. Bag / 120.

- Self activated bags contain and divert water
- Each bag absorbs 4 gallons of water within 10 minutes
- Bags contain a super absorbent powder that gels water
- Leave bags in place up to 8 months for ongoing protection
- Stack bags in a brick or pyramid formation to create a protective barrier
- Use bags through the winter for thaw protection
- Non-hazardous, non-toxic, environmentally friendly
- Great for use on golf course and athletic fields
- Reusable