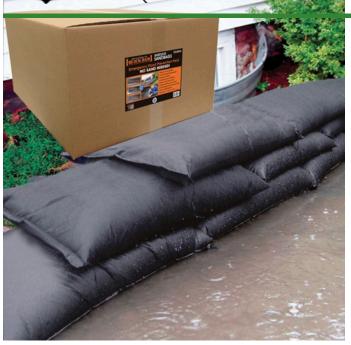

## Quick Dam Flood Bags - 12" x 24" - 120/Box

## **Details**

Quick Dams activate and grow to 3.5 inch high sandbag in minutes with a contained super absorbent powder that swells and gels when wet. Compact, lightweight, ready to use and no sand needed. Simply place in the path of problem water and watch a Quick Dam quickly absorb 4 gallons of water. Easily stacks in brick or pyramid formation to build a retaining wall. Provides continuous protection for several months, if needed. Not for salt water use. Reusable. Environmentally friendly. Black. Bag / 120.

- Self activated bags contain and divert water
- Each bag absorbs 4 gallons of water within 10 minutes
- Bags contain a super absorbent powder that gels water
- Leave bags in place up to 8 months for ongoing protection
- Stack bags in a brick or pyramid formation to create a protective barrier
- Use bags through the winter for thaw protection
- Non-hazardous, non-toxic, environmentally friendly
- Great for use on golf course and athletic fields
- Reusable