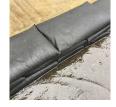

## **Details**

Quick Dams activate and grow to 3.5 inch high sandbag in minutes with a contained super absorbent powder that swells and gels when wet. Compact, lightweight, ready to use and no sand needed. Simply place in the path of problem water and watch a Quick Dam quickly absorb 4 gallons of water. Easily stacks in brick or pyramid formation to build a retaining wall. Provides continuous protection for several months, if needed. Not for salt water use. Reusable. Environmentally friendly. Black. Bag / 120.

- Self activated bags contain and divert water
- Each bag absorbs 4 gallons of water within 10 minutes
- Bags contain a super absorbent powder that gels water
- Leave bags in place up to 8 months for ongoing protection
- Stack bags in a brick or pyramid formation to create a protective barrier
- Use bags through the winter for thaw protection
- Non-hazardous, non-toxic, environmentally friendly
- Great for use on golf course and athletic fields
- Reusable