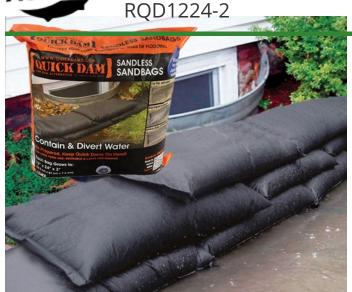

## Quick Dam Flood Bags - 12" x 24" - 2/Bag

## **Details**

Quick Dams activate and grow to 3.5 inch high sandbag in minutes with a contained super absorbent powder that swells and gels when wet. Compact, lightweight, ready to use and no sand needed. Simply place in the path of problem water and watch a Quick Dam quickly absorb 4 gallons of water. Easily stacks in brick or pyramid formation to build a retaining wall. Provides continuous protection for several months, if needed. Not for salt water use. Reusable. Environmentally friendly. Black. 2 / Bag.

- Patented Water Activated flood bags (Sandless Sandbags) - Just get them wet
- Bags grow to 12in x 24in x 3.5in high
- No need for sand or labor, filling sandbags
- Absorbs 4 gallons of water and grows to full size 3.5in high in 10 minutes
- Contains a super absorbent powder that swells and gels water
- Swelled bags contain, control, and divert flood water
- Stack multiple bags in brick formation to increase wall height
- Safe, non-hazardous, non-toxic
- Leave in place for ongoing protection and use
- Environmentally friendly and decomposes over time
- Not for use with Salt Water- a chemical reaction causes deflation