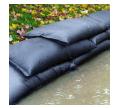

## **Details**

Quick Dams activate and grow to 3.5 inch high sandbag in minutes with a contained super absorbent powder that swells and gels when wet. Compact, lightweight, ready to use and no sand needed. Simply place in the path of problem water and watch a Quick Dam quickly absorb 4 gallons of water. Easily stacks in brick or pyramid formation to build a retaining wall. Provides continuous protection for several months, if needed. Not for salt water use. Reusable. Environmentally friendly. Black. 2 / Bag.

- Patented Water Activated flood bags (Sandless Sandbags) - Just get them wet
- Bags grow to 12in x 24in x 3.5in high
- No need for sand or labor, filling sandbags
- Absorbs 4 gallons of water and grows to full size 3.5in high in 10 minutes
- Contains a super absorbent powder that swells and gels water
- Swelled bags contain, control, and divert flood water
- Stack multiple bags in brick formation to increase wall height
- Safe, non-hazardous, non-toxic
- Leave in place for ongoing protection and use
- Environmentally friendly and decomposes over time
- Not for use with Salt Water- a chemical reaction causes deflation