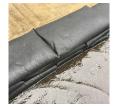

## **Details**

Quick Dams activate and grow to 3.5 inch high sandbag in minutes with a contained super absorbent powder that swells and gels when wet. Compact, lightweight, ready to use and no sand needed. Simply place in the path of problem water and watch a Quick Dam quickly absorb 4 gallons of water. Easily stacks in brick or pyramid formation to build a retaining wall. Provides continuous protection for several months, if needed. Not for salt water use. Reusable. Environmentally friendly. Black. 2 / Bag.

- Patented Water Activated flood bags (Sandless Sandbags) - Just get them wet
- Bags grow to 12in x 24in x 3.5in high
- No need for sand or labor, filling sandbags
- Absorbs 4 gallons of water and grows to full size 3.5in high in 10 minutes
- Contains a super absorbent powder that swells and gels water
- Swelled bags contain, control, and divert flood water
- Stack multiple bags in brick formation to increase wall height
- Safe, non-hazardous, non-toxic
- Leave in place for ongoing protection and use
- Environmentally friendly and decomposes over time
- Not for use with Salt Water- a chemical reaction causes deflation