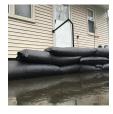

## **Details**

Quick Dams activate and grow to 3.5 inch high sandbag in minutes with a contained super absorbent powder that swells and gels when wet. Compact, lightweight, ready to use and no sand needed. Simply place in the path of problem water and watch a Quick Dam quickly absorb 4 gallons of water. Easily stacks in brick or pyramid formation to build a retaining wall. Provides continuous protection for several months, if needed. Not for salt water use. Reusable. Environmentally friendly. Black. 2 / Bag.

- Patented Water Activated flood bags (Sandless Sandbags) - Just get them wet
- Bags grow to 12in x 24in x 3.5in high
- No need for sand or labor, filling sandbags
- Absorbs 4 gallons of water and grows to full size 3.5in high in 10 minutes
- Contains a super absorbent powder that swells and gels water
- Swelled bags contain, control, and divert flood water
- Stack multiple bags in brick formation to increase wall height
- Safe, non-hazardous, non-toxic
- Leave in place for ongoing protection and use
- Environmentally friendly and decomposes over time
- Not for use with Salt Water- a chemical reaction causes deflation