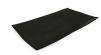

## **Details**

Quick Dams activate and grow to 3.5 inch high sandbag in minutes with a contained super absorbent powder that swells and gels when wet. Compact, lightweight, ready to use and no sand needed. Simply place in the path of problem water and watch a Quick Dam quickly absorb 4 gallons of water. Easily stacks in brick or pyramid formation to build a retaining wall. Provides continuous protection for several months, if needed. Not for salt water use. Reusable. Environmentally friendly. Black. 2 / Bag.

- Patented Water Activated flood bags (Sandless Sandbags) - Just get them wet
- Bags grow to 12in x 24in x 3.5in high
- No need for sand or labor, filling sandbags
- Absorbs 4 gallons of water and grows to full size 3.5in high in 10 minutes
- Contains a super absorbent powder that swells and gels water
- Swelled bags contain, control, and divert flood water
- Stack multiple bags in brick formation to increase wall height
- Safe, non-hazardous, non-toxic
- Leave in place for ongoing protection and use
- Environmentally friendly and decomposes over time
- Not for use with Salt Water- a chemical reaction causes deflation