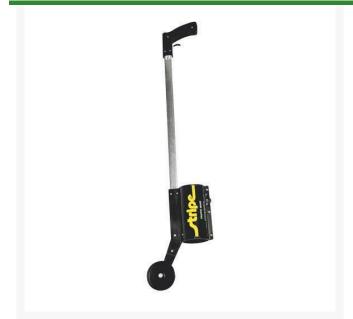

## **Seymour Stripe Traffic Marking Wand**

**RPZ-608** 

## **Details**

The Seymour marking wand is ideal for marking curbs, applying numbers and applying logos. Use with Stripe Traffic and Stripe Athletic Marking Paint with T-tips or pyramid shaped tips only. Do not use inverted tip marking paint cans. Compact and lightweight.

- Ideal for freehand marking tasks, marking curbs, applying numbers, logos
- Use Stripe Traffic and Stripe Athletic Marking Paint (T-tips or pyramid shaped tips) only
- Do not use inverted tip marking paint cans
- Compact
- Lightweight