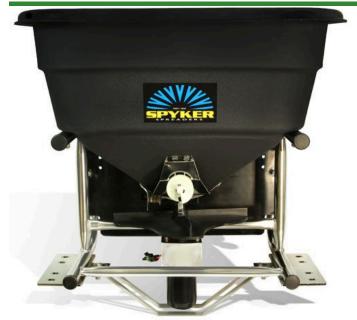

## Spyker Pro 120 lb Electric Spreader

RPS80-12010

## **Details**

This Spyker 120 lb. (54 kg) capacity electric spreader is designed for use with 4-wheel UTV, ATV and ZTR vehicles. Features a 12 volt DC motor mounted outside the hopper to allow more material capacity, variable speed control, a polypropylene hopper, and stainless steel tubing. Accu-way system spread pattern. Gate control operated by a foot pedal from the seat or optional 6 ft cable gate control available for UTV or ATV. Use with minimum vehicle dry weight of 1050 lb, minimum wheelbase of 70.9 " and minimum payload capacity of 800 lb. Includes hopper cover and screen.