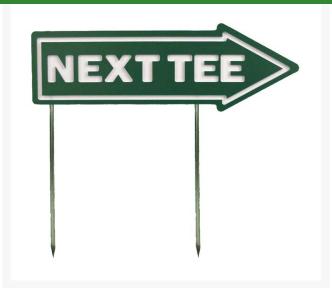

# **15" Laminate Sign - "Next Tee" Green** with White RP91302GW

#### Details

If you're looking for signs with outstanding looks, durability and value, these should be your first choice. Two-toned laminated plastic is engraved through the top layer exposing the center color. Numerous color combinations and messages available. Never needs paint. Resistant to weather, harsh chemicals, impact abuse and graffiti. One-side message except for double-sided "Next Tee" and "Carts" when arrow is necessary. Steel spike. "Next Tee" Green / White. 15" x 4" arrow.

### Specifications

Manufacturer Color Dimensions R&R Products Green / White 15 x 4 in