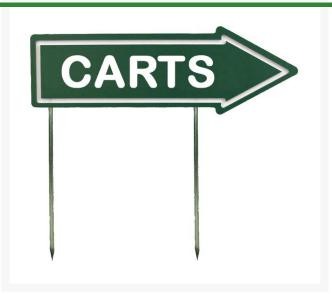

# 15" Laminate Sign - "Carts" Green with White

RP91301GW

#### Details

If you're looking for signs with outstanding looks, durability and value, these should be your first choice. Two-toned laminated plastic is engraved through the top layer exposing the center color. Numerous color combinations and messages available. Never needs paint. Resistant to weather, harsh chemicals, impact abuse and graffiti. One-side message except for double-sided "Next Tee" and "Carts" when arrow is necessary. Steel spike. "Carts" Green / White. 15" x 4" arrow.

#### Specifications

Manufacturer Color Dimensions R&R Products Green / White 15 x 4 in