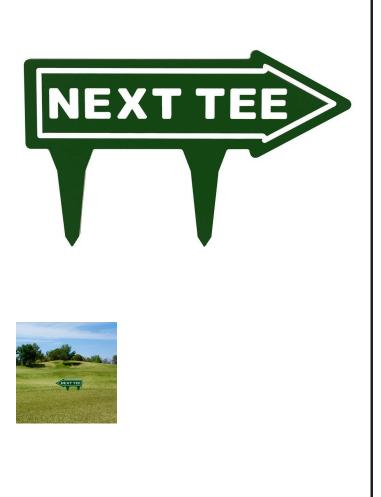

# 15" Engraved Plastic Direction Arrow -"Next Tee" - Green with White

RP91202GW

### Details

If you're looking for signs with outstanding looks, durability and value, these should be your first choice. Two-toned laminated plastic is engraved through the top layer exposing the center color. Numerous color combinations and messages available. Never needs paint. Resistant to weather, harsh chemicals, impact abuse and graffiti. One-side message except for double-sided "Next Tee" and "Carts" when arrow is necessary. Laminated spike. "Next Tee" Green/White. 15" x 4" arrow.

- Two-toned, engraved, laminated plastic
- Durable and inexpensive
- Resistant to weather, chemicals, impact abuse, and graffiti
- Laminated spike

#### Specifications

Manufacturer Color Dimensions R&R Products Green / White 15 x 4 in