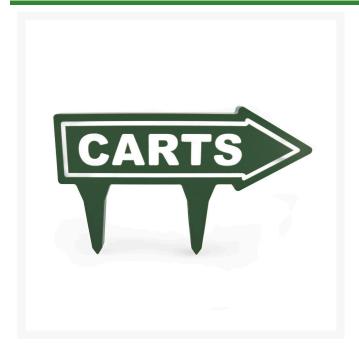

## 15" Engraved Plastic Direction Arrow - "Carts" - Green with White

RP91201GW

## **Details**

If you're looking for signs with outstanding looks, durability and value, these should be your first choice. Two-toned laminated plastic is engraved through the top layer exposing the center color. Numerous color combinations and messages available. Never needs paint. Resistant to weather, harsh chemicals, impact abuse and graffiti. One-side message except for double-sided "Next Tee" and "Carts" when arrow is necessary. Laminated spike. "Carts." Green/White. 15" x 4" arrow.

- Two-toned, engraved, laminated plastic sign
- Durable and inexpensive
- Resistant to weather, chemicals, impact abuse, and graffiti
- Laminated spike

## **Specifications**

Manufacturer R&R Products
Color Green / White
Dimensions 15 x 4 in

Pekerti Jaya Sdn. Bad

45 Jalan Industri USJ 1/5, Taman Perindustrian USJ 1 Subang Jay, 47600