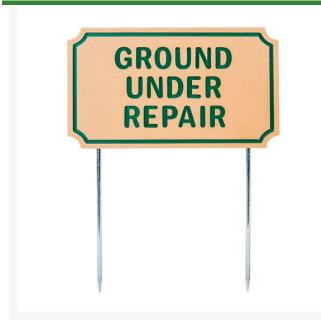

## Details

If you're looking for signs with outstanding looks, durability and value, these should be your first choice. Two-toned laminated plastic is engraved through the top layer exposing the center color. Never needs paint. Resistant to weather, harsh chemicals, impact abuse and graffiti. 9 1/2" steel spikes. "Ground Under Repair" Tan/green. 12" X 7 5/16".

## Specifications

Manufacturer Color Dimensions R&R Products Tan / Green 12 x 7-5/16 in