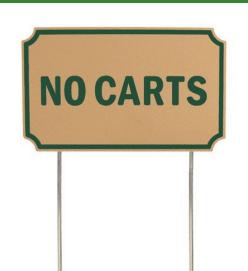

## Details

If you're looking for signs with outstanding looks, durability and value, these should be your first choice. Two-toned laminated plastic is engraved through the top layer exposing the center color. Never needs paint. Resistant to weather, harsh chemicals, impact abuse and graffiti. 9 1/2" steel spikes. "No Carts". Tan/green. 12" X 7 5/16".

- Two-toned, engraved, laminated plastic
- Durable and inexpensive
- Resistant to weather, chemicals, impact abuse, graffiti
- Steel spikes

Replaces R&R Products

RP91107TG

## Specifications

| Manufacturer |  |
|--------------|--|
| Color        |  |
| Dimensions   |  |

R&R Products Tan / Green 12 x 7-5/16 in