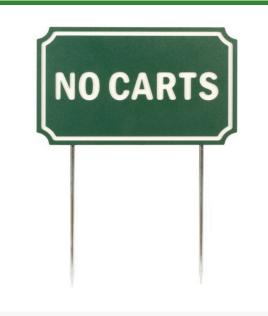

## Details

If you're looking for signs with outstanding looks, durability and value, these should be your first choice. Two-toned laminated plastic is engraved through the top layer exposing the center color. Never needs paint. Resistant to weather, harsh chemicals, impact abuse and graffiti. 9 1/2" steel spikes. "No Carts". Green/white. 12" X 7 5/16".

- Two-toned, engraved, laminated plastic
- Durable and inexpensive
- Resistant to weather, chemicals, impact abuse, graffiti
- Steel spikes

**Replaces** R&R Products

**RP91107GW** 

## **Specifications**

| R&R Products   |
|----------------|
| Green / White  |
| 12 x 7-5/16 in |
|                |