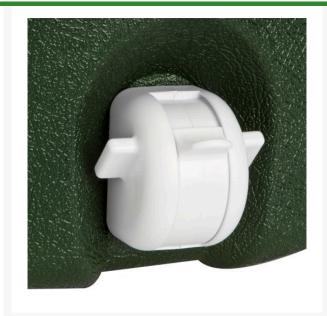

## **Details**

For security and protection from cross contamination, the Spigot Guard is an essential feature for assuring a safe and sanitary water supply. This spigot features a surrounding shroud which replaces the existing push button spigot. The Spigot Guard automatically closes when not in use, fully protecting the spigot from human hands, animals, insects, and wind-blown or sprinkler contaminants.

- Secure, sanitary spigot
- Spigot Guard automatically closes when not in use
- Spigot Wrench, available separately, assures sanitary installation