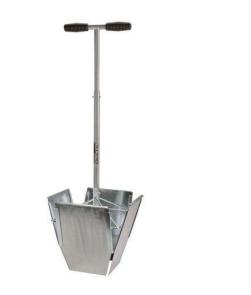

## XL Turf Repairer RP7429

## Details

Remove a 9" (23cm) square of turf and transfer to exchange hole without noticeable repair. The sides incline to the root base to give dense grass right up to the edges of each square. Due to the deep extraction taken, newly laid turf can be used without damage. Each piece is cut exactly square and fits neatly into pre-cut holes. Turf is then replaced without gaps allowing play to resume immediately.

- Remove and transfer 9" square turf
- Quick and easy repair for immediate return to play