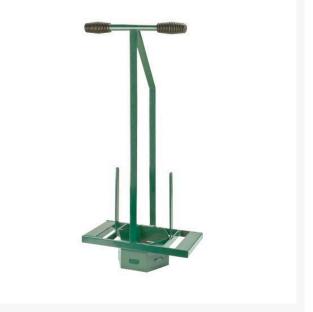

## Hexagon Turf Repairer RP7428

### Details

Cut hexagonal pieces of turf 7" (18cm) across, up to a depth of 3"-4" (8-10cm). Simply use your bodyweight to stand or step on the base to make the cuts. This is a fast, effective way of turf removal, as cut segments will stack in the tool "magazine," allowing for continuous operation and transportation from one area to another. Steel construction. Powder-coated paint finish.

- Fast, effective turf removal
- Cut turf segments stack in tool "magazine" allowing continuous operation and transport from area to area
- Steel construction
- Power-coated paint finish