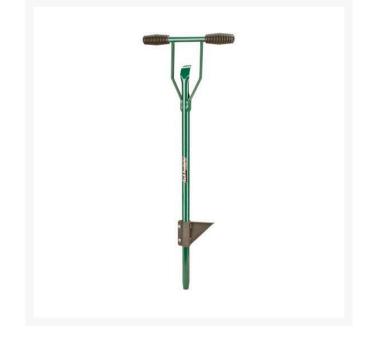

## Soil Sampler - 1" (2.5cm) w/Adjustable Foot Applicator

RP7425

## Details

Heavy-duty, steel-hardened soil profilers easily remove a clean wedge or core of soil to observe moisture content, pest presence, root structure, or chemical composition. Hardened tips for added life.

- Heavy-duty, hardened steel
- Removes clean wedge or core
- View moisture content
- Check pest presence
- Root structure
- Check chemical composition
- Tips hardened for added life
- 1" core; adjustable foot applicator included