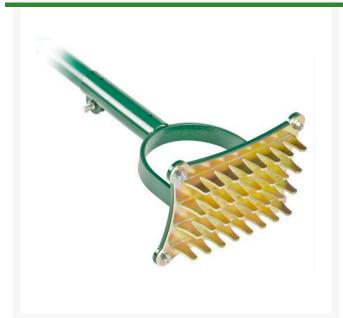

## Static Seed Slotter RP7423

## **Details**

Specially designed with a flat-bottomed slot that only reaches a depth of 1/2" (13mm approx), the Static Seed Slotter encourages grass seed to germinate more rapidly and allows moisture in the soil to be better absorbed, which helps develop stronger root growth. This static tool doubles as a tamper when seed slotter head is removed. Includes removable 6' fiberglass handle.

- Special flat-bottomed slot design
- Only penetrates 1/2"
- Encourages rapid germination
- Allows better moisture absorption
- Doubles as a tamper (with seed slotter head removed)
- Removable 6' fiberglass handle