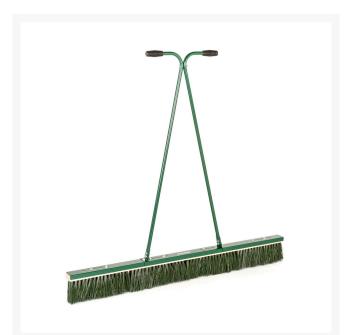

## Dragbrush, 5' (1.52M) RP7400-5

## Details

Heavy duty steel frame encloses stiff nylon bristle heads. Ideal for brushing top dressings, dew and worm cast removal, grass grooming and ground clearance. Brush sections and replacement heads available separately. 5' Width.

- Designed for dew and worm cast removal
- Grass grooming
- Ground clearance
- Brush top dressings
- Replacement brush sections available separately

## Specifications

Manufacturer Tool Head Width R&R Products 5 ft

Replacement Parts RP7400B

Replacement Brush Section, 14"