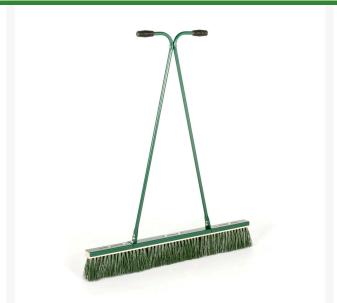

## **Dragbrush, 4' (1.22M)**RP7400-4

## **Details**

Heavy duty steel frame encloses stiff nylon bristle heads. Ideal for brushing top dressings, dew and worm cast removal, grass grooming and ground clearance. Brush sections and replacement heads available separately. 4' Width