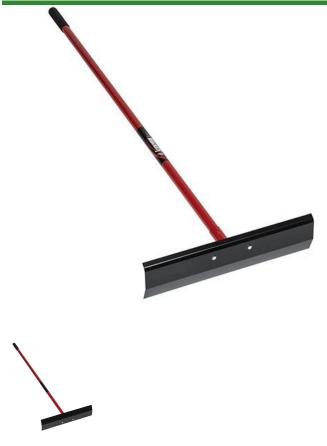

## Kenyon Steel Backfill Rake 20in

RP73320

## **Details**

The Steel Backfill Rake is more effective than a shovel for many landscaping, irrigation and utility jobs. A great tool for quickly backfilling trenches and moving soil and aggregate materials. The rake features a 20" steel head with a 60in double-bolted powder-coated red aluminum handle with vinyl cushion grip.

## **Specifications**

Manufacturer Kenyon Tools
Handle Length 60 in
Handle Material Aluminum
Tool Head Width 20 in

Pekerti Jaya Sdn. Bad

45 Jalan Industri USJ 1/5, Taman Perindustrian USJ 1 Subang Jay, 47600 603-80216684