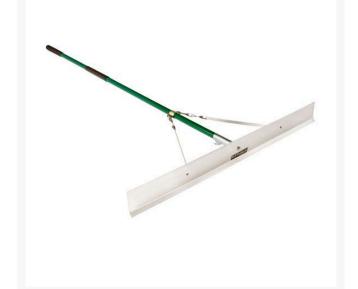

## Blade Rake - 40" (1M) RP7301

## Details

Its single, lightweight aluminum blade levels surfaces or collects core or sand for redistribution. Blade releases and turns round so rake can be pushed or pulled with ease. Removable 72 in. fiberglass handle included. 40" aluminum blade.

- Lightweight aluminum blade reverses for dual action
- Levels surfaces
- Collects core or sand
- Push or pull with ease
- 72 in. removable fiberglass handle
- 40 in. head